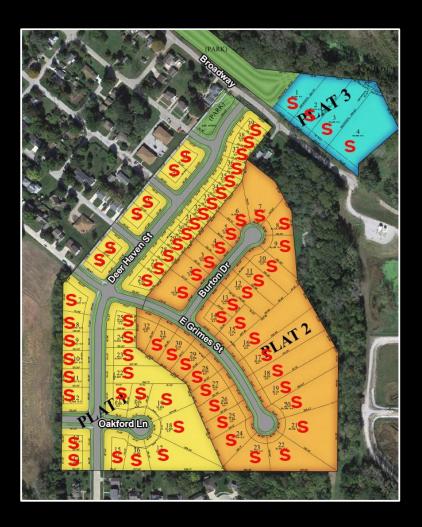

## DEER HAVEN

**PLAT 1 & 2** POLK CITY, IA

**Address** Lot

**Listed Price** 

Acres

Lot SF

Lot Type

2 32 408 E Grimes

\$82,900

0.33

14,257

Flat (Cul De Sac)

**DEVELOPED BY** 

PRESENTED BY

CHRIS DAWSON | 515.210.7515

chris@cdmres.com