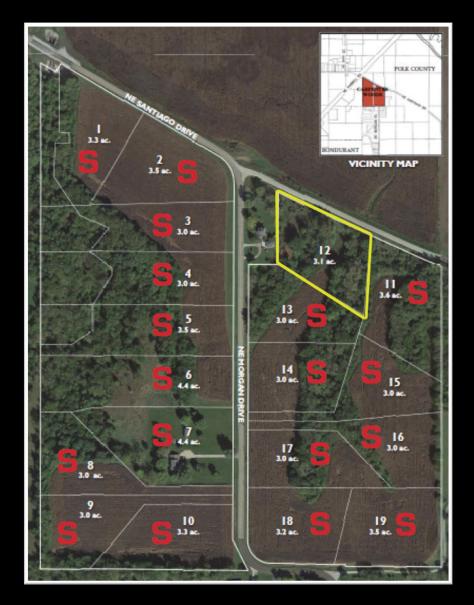

ONE LOT LEFT! LOT 12 is a 3.12 acre beautifully wooded residential lot off NE Santiago Drive.

## CARPENTER WOODS

BONDURANT, IA

| Lot | Address | Listed Price | Acres                            | Lot SF  | Lot Type    |
|-----|---------|--------------|----------------------------------|---------|-------------|
| 1   | N/A     | SOLD         | 3.30 Acres with 1.16 Acre Outlot | 194,277 | Residential |
| 2   | N/A     | SOLD         | 3.59 Acres                       | 156,380 | Residential |
| 3   | N/A     | SOLD         | 3.07 Acres with 1.07 Acre Outlot | 180,338 | Residential |
| 4   | N/A     | SOLD         | 3.07 Acres with 1.48 Acre Outlot | 198,199 | Residential |
| 5   | N/A     | SOLD         | 3.50 Acres with 0.88 Acre Outlot | 190,793 | Residential |
| 6   | N/A     | SOLD         | 4.49 Acres                       | 195,584 | Residential |
| 7   | N/A     | SOLD         | 4.44 Acres                       | 193,406 | Residential |
| 8   | N/A     | SOLD         | 3.00 Acres                       | 130,680 | Residential |
| 9   | N/A     | SOLD         | 3.00 Acres                       | 130,680 | Residential |
| 10  | N/A     | SOLD         | 3.45 Acres                       | 150,282 | Residential |
| 11  | N/A     | SOLD         | 3.65 Acres                       | 158,994 | Residential |
| 12  | N/A     | \$125,000    | 3.12 Acres                       | 135,907 | Residential |
| 13  | N/A     | SOLD         | 3.00 Acres                       | 130,680 | Residential |
| 14  | N/A     | SOLD         | 3.00 Acres                       | 130,680 | Residential |
| 15  | N/A     | SOLD         | 3.00 Acres                       | 130,680 | Residential |
| 16  | N/A     | SOLD         | 3.00 Acres                       | 130,680 | Residential |
| 17  | N/A     | SOLD         | 3.00 Acres                       | 130,680 | Residential |
| 18  | N/A     | SOLD         | 3.22 Acres                       | 140,263 | Residential |
| 19  | N/A     | SOLD         | 3.50 Acres                       | 152,460 | Residential |